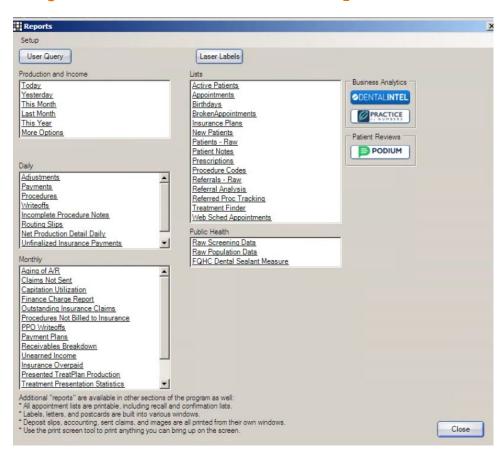

everything is done properly for financial reconciliations

 Which key indicators should I be checking daily, weekly, monthly basis

How do you assess these reports

# **Assumptions**

- 1. Your Fee Schedules are set up correctly with PPO Percentage
- Insurance verification is done for every patient
- 3. The Doctor, the practice owner understands EVERY ASPECT OF the revenue cycle

### Revenue Cycle



What are important reports that should be run and what are some things things that I should look for to make sure everything is done properly for financial reconciliations

### Don't get Overwhelmed by the list of all Reports

Understand what it is you're trying to achieve FIRST,

Then narrow down to the few reports that give you this information.

That's f'in great, but how do you do that?



### **Start with a Single Day - Today!**

### Things are I care about Today:

- ☐ For each appointment on schedule, does OD tx plan reflect proper patient Out-of-pocket payment?
- ☐ How much work did I do / What was my Adjusted / Net Production?
- ☐ How much did I collect: (patient & insurance checks, care credit transactions, EFTs)
  - For the Insurance checks entered, were there any payments that were LOWER than what we expected? if so, why? And what's the next plan for the remaining balance? Do we have a system in place to track this balance?
- ☐ Were there any Adjustments (courtesy discounts, membership plan discounts, etc.)
- ☐ For all the appointments, are correct procedures attached prior to marking it completed and generating the claim?
- Are PreAuths generated and ready to be se