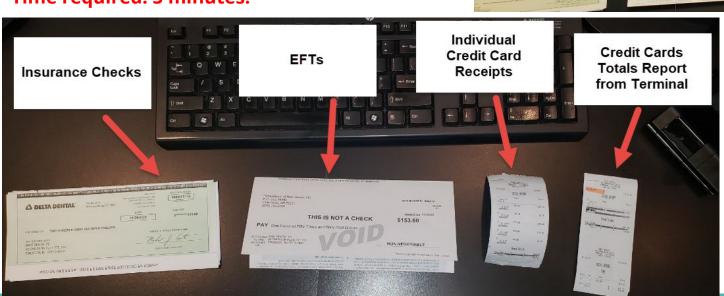

# **End of Day - Reconciling**

Match up every single one of the payments shown in the below picture to the payment report pulled up on the screen in front of you!

Do this for each day you're in the office - make it a ROUTINE!

Time required: 5 minutes!

Not shown:

#### **Patient Checks**

 didn't have any patient checks at the time of the picture