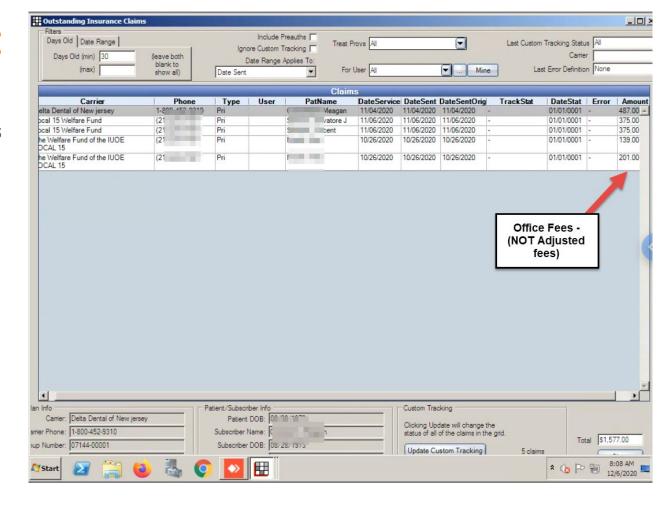

# **Daily Routines: End of Day Review (15 minutes)**

| Responsible Party       | Task |                                                                                                                                                               |
|-------------------------|------|---------------------------------------------------------------------------------------------------------------------------------------------------------------|
| Admin                   | ٥    | Group / Separate all payments received today into Patient checks, insurance checks, Credit Card receipts - AND order them by what's listed on Payments Report |
| Owner/ Manager & Admin  | ٠    | Reconcile / match up all payments on the Payment Report                                                                                                       |
| Owner/ Manager & Admin  | ٥    | Check Adjustments either through the Production & Income report or from the Adjustments report                                                                |
| Owner/ Manager & Admin  | ٥    | Pull up Production & Income report for today using Procedure Date Writeoffs and Review                                                                        |
| Admin                   | ٥    | Send all Claims & PreAuths waiting to be sent                                                                                                                 |
| Owner / Manager & Admin | ٥    | Review schedule for next 3 weeks                                                                                                                              |

### Daily Routines: End of Day Review - 15 minutes (continued)

| Responsible Party                                                                                            | Task                                                                                                                           |  |  |  |  |
|--------------------------------------------------------------------------------------------------------------|--------------------------------------------------------------------------------------------------------------------------------|--|--|--|--|
| Owner/ Manager &<br>Admin                                                                                    | Go over # of recall reactivation calls made and review # of patients reactivated - how much \$ put back on the schedule        |  |  |  |  |
| Owner/ Manager &<br>Admin                                                                                    | Go over # of Unscheduled Tx calls made <b>and</b> review # of patients scheduled from Unschedule tx follow-ups                 |  |  |  |  |
| Owner/ Manager &<br>Admin                                                                                    | Go over Follow-ups for missed appointments <b>and</b> review # of patients put back on schedule that missed their appointments |  |  |  |  |
| Owner/ Manager &<br>Admin                                                                                    | Go over Received PreAuthorizations and set up calls to get those patients in to schedule if not scheduled already!             |  |  |  |  |
|                                                                                                              | Aging of A / R                                                                                                                 |  |  |  |  |
| Owner/ Manager &<br>Admin                                                                                    | Go over Follow-up calls for Outstanding claims and PreAuths                                                                    |  |  |  |  |
| Owner/ Manager & Go over Follow-ups for patient balances and review payments received from follow-ups  Admin |                                                                                                                                |  |  |  |  |