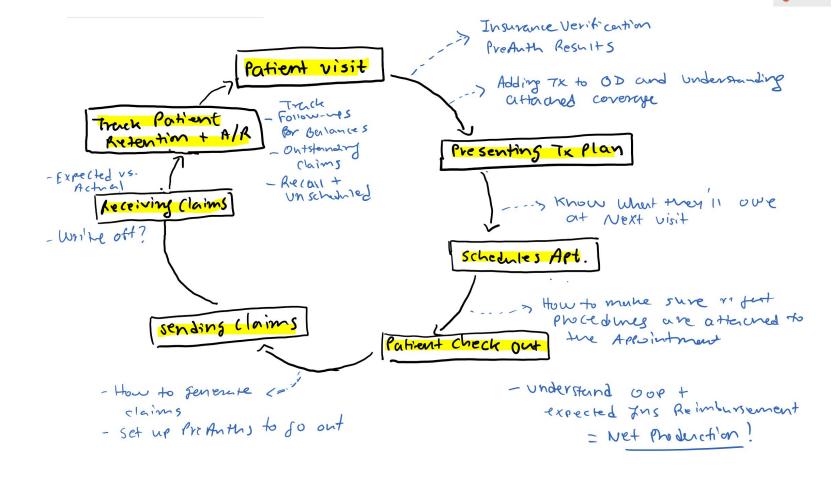

### Revenue Cycle

What are important reports that should be run and what are some things things that I should look for to make sure everything is done properly for financial reconciliations

### Don't get Overwhelmed by the list of all Reports

Understand what it is you're trying to achieve FIRST,

Then narrow down to the few reports that give you this information.

That's f'in great, but how do you do that?

### **Start with a Single Day - Today!**

### Things are I care about Today:

- ☐ For each appointment on schedule, does OD tx plan reflect proper patient Out-of-pocket payment?
- ☐ How much work did I do / What was my Adjusted / Net Production?
- ☐ How much did I collect: (patient & insurance checks, care credit transactions, EFTs)
  - For the Insurance checks entered, were there any payments that were LOWER than what we expected? if so, why? And what's the next plan for the remaining balance? Do we have a system in place to track this balance?
- ☐ Were there any Adjustments (courtesy discounts, membership plan discounts, etc.)
- ☐ For all the appointments, are correct procedures attached prior to marking it completed and generating the claim?
- Are PreAuths generated and ready to be sent for the patients we need them for?
- ☐ How's the schedule for the next 3 weeks?

System for Patient Retention and following up on A/R:

| Outbound                                            | Results                                                           |
|-----------------------------------------------------|-------------------------------------------------------------------|
| # of recall reactivation calls made                 | # of patients reactivated - how much \$ put back on the schedule  |
| # of Unscheduled Tx calls made                      | # of patients scheduled from Unschedule tx follow-ups             |
| Follow-ups for missed appointments                  | # of patients put back on schedule that missed their appointments |
| Follow-up calls for Outstanding claims and PreAuths | Claims received / closed from follow-ups                          |
| Follow-ups for patient balances                     | Payments received from follow-ups                                 |